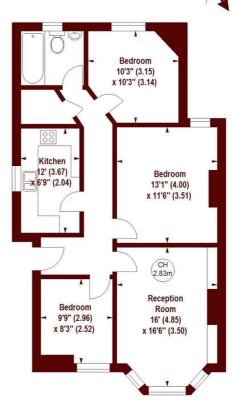

### Hargrave Park, N19

APPROX. GROSS INTERNAL FLOOR AREA 787 SQFT / 73.11 SQM

#### GROUND FLOOR GARDEN

FIRST FLOOR

The floor plan is not to scale and measurements and areas shown are approximate and therefore should be used for illustrative purposes only. The plan has been prepared in accordance with the RICS code of Measuring Practice and whilst we have confidence in the information produced, it must not be relied on. If there is any aspect of particular importance, you should carry out or commission your own inspection of the property.