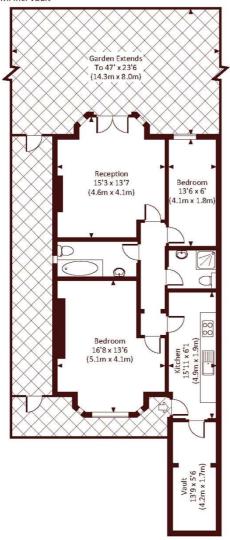

#### ST. JOHN S GROVE, N19

Approx. gross internal area 702 Sq.Ft. / 65.2 Sq.M. 780 Sq.Ft. / 72.5 Sq.M. Inc. Vault

LOWER GROUND FLOOR