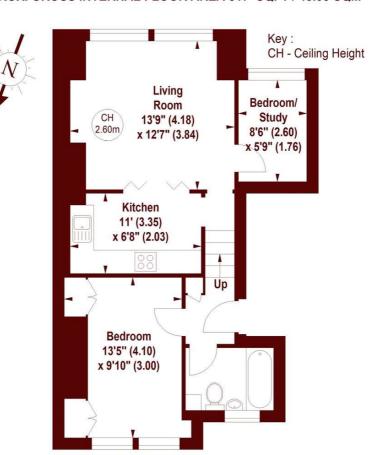

## Dalebury Road, SW17

APPROX. GROSS INTERNAL FLOOR AREA 517 SQFT / 48.03 SQM

## **FIRST FLOOR**

The floor plan is not to scale and measurements and areas shown are approximate and therefore should be used for illustrative purposes only. The plan has been prepared in accordance with the RICS code of Measuring Practice and whilst we have confidence in the information produced, it must not be relied on. If there is any aspect of particular importance, you should carry out or commission your own inspection of the property.