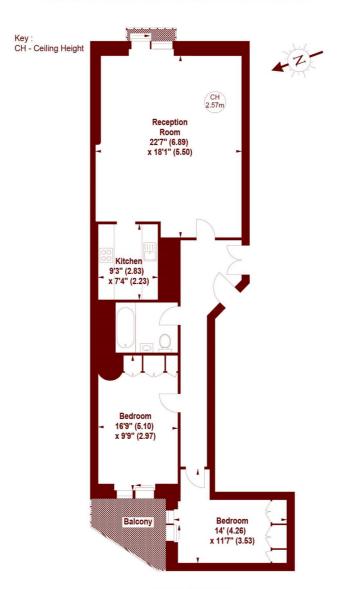

## Point West, SW7

APPROX. GROSS INTERNAL FLOOR AREA 945 SQFT / 87.79 SQM

## SEVENTH FLOOR

The floor plan is not to scale and measurements and areas shown are approximate and therefore should be used for illustrative purposes only. The plan has been prepared in accordance with the RICS code of Measuring Practice and whilst we have confidence in the information produced, it must not be relied on. If there is any aspect of particular importance, you should carry out or commission your own inspection of the property.