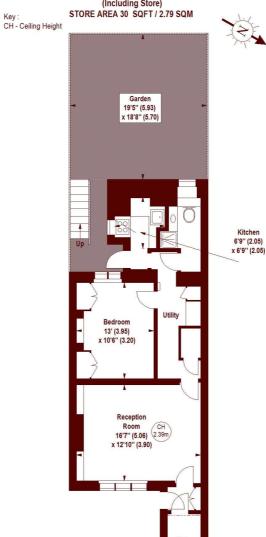

## Fernshaw Road, SW10

APPROX. GROSS INTERNAL FLOOR AREA 599 SQFT / 55.65 SQM (Including Store)

## LOWER GROUND FLOOR

The floor plan is not to scale and measurements and areas shown are approximate and therefore should be used for illustrative purposes only. The plan has been prepared in accordance with the RICS code of Measuring Practice and whilst we have confidence in the information produced, it must not be relied on. If there is any aspect of particular importance, you should carry out or commission your own inspection of the property.