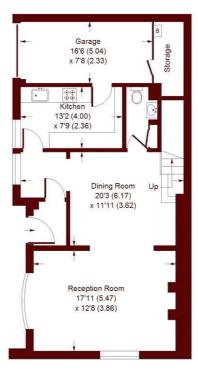

## Stanhope Mews East, SW7

APPROX. GROSS INTERNAL FLOOR AREA 1691 SQFT / 157.1 SQM (INCLUDING GARAGE)

Bedroom Up 10'3 (3.13) x 7'2 (2.18)

ROOF TERRACE

SECOND FLOOR

GROUND FLOOR

FIRST FLOOR

= Reduced headroom below 1.5 m / 5'0