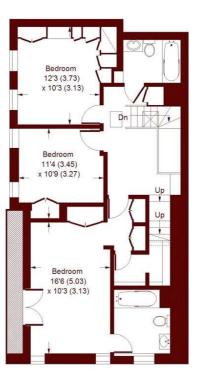

## Stanhope Mews East, SW7

APPROX. GROSS INTERNAL FLOOR AREA 1691 SQFT / 157.1 SQM (INCLUDING GARAGE)

Bedroom Up 10'3 (3.13) x 7'2 (2.18)

ROOF TERRACE

SECOND FLOOR

GROUND FLOOR

FIRST FLOOR

= Reduced headroom below 1.5 m / 5'0