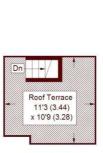

## Stanhope Mews East, SW7

APPROX. GROSS INTERNAL FLOOR AREA 1691 SQFT / 157.1 SQM (INCLUDING GARAGE)

Bedroom Up 10'3 (3.13) x 7'2 (2.18)

ROOF TERRACE

SECOND FLOOR

GROUND FLOOR

FIRST FLOOR

= Reduced headroom below 1.5 m / 5'0