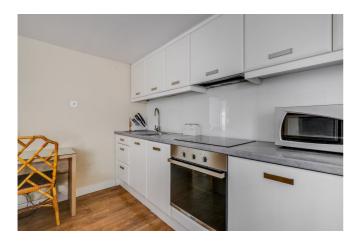

## £550 per week

The flat has recently undergone extensive refurbishment. Offering a spacious reception room with an open-plan kitchen, large double bedroom and modern bathroom. The flat benefits from wooden floors throughout and also has its own private entrance.