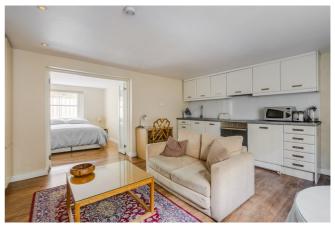

## £550 per week

The flat has recently undergone extensive refurbishment. Offering a spacious reception room with an open-plan kitchen, large double bedroom and modern bathroom. The flat benefits from wooden floors throughout and also has its own private entrance.