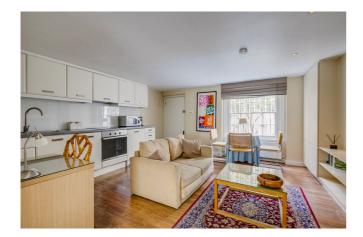

## £550 per week

The flat has recently undergone extensive refurbishment. Offering a spacious reception room with an open-plan kitchen, large double bedroom and modern bathroom. The flat benefits from wooden floors throughout and also has its own private entrance.