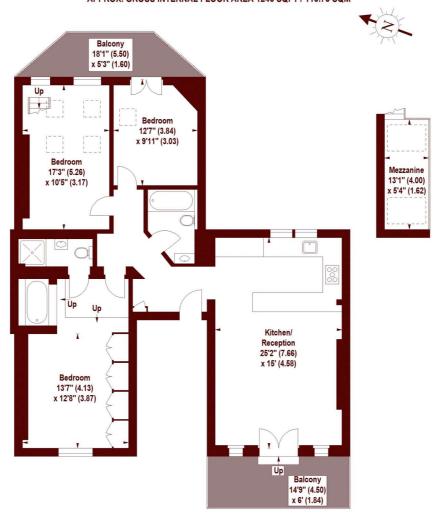

## Ashburton, TW10

APPROX. GROSS INTERNAL FLOOR AREA 1246 SQFT / 115.75 SQM

#### **SECOND FLOOR**

### MEZZANINE

The floor plan is not to scale and measurements and areas shown are approximate and therefore should be used for illustrative purposes only. The plan has been prepared in accordance with the RICS code of Measuring Practice and whilst we have confidence in the information produced, it must not be relied on. If there is any aspect of particular importance, you should carry out or commission your own inspection of the property.

Copyright of FeaturePRO.