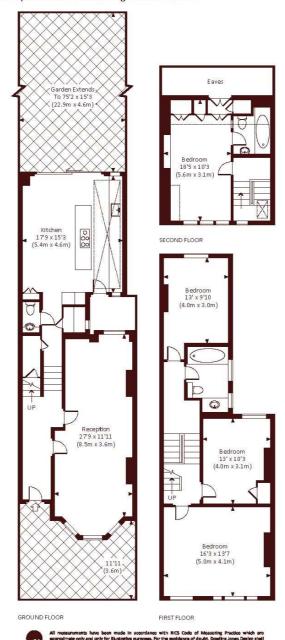

## CARLISLE ROAD, NW6

Approx. gross internal area 1711 Sq.Ft. / 159.0 Sq.M.

1867 Sq.Ft. / 173.5 Sq.M. Inc. Restricted Height Area & Eaves

All viewings by appointment through our **QUEENS PARK office:** 

T 020 7624 4513