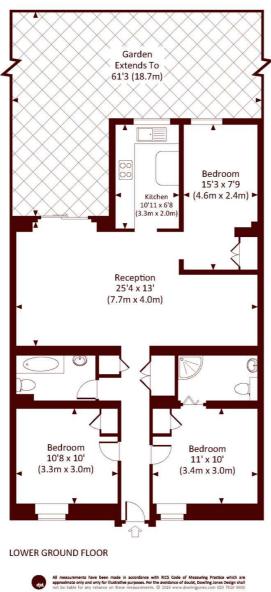

## Matching people and property in London for over 160 years.

1

BRONDESBURY VILLAS, NW6 Approx. gross internal area 932 Sq.Ft. / 86.6 Sq.M.