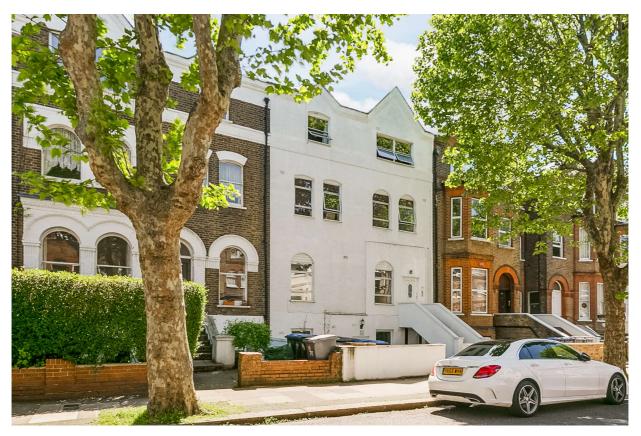

## Brondesbury Villas, NW6 Sold: £625,000 (£668 psf.)

## Exchange date: November 2019

- Own Entrance
- Three Double Bedrooms

- South Facing Garden
- Share of Freehold

A spacious ground floor apartment with a beautiful south facing garden, moments from Queen's Park.