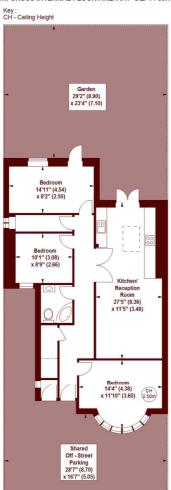

## Robson Avenue, NW10

APPROX. GROSS INTERNAL FLOOR AREA 917 SQFT / 85.19 SQM

GROUND FLOOR

The floor plan is not to scale and measurements and areas shown are approximate and therefore should be used for illustrative purposes only. The plan has been prepared in accordance with the RICS code of Measuring Practice and whilst we have confidence in the information produced, it must not be relied on. If there is any aspect of particular importance, you should carry out or commission your own inspection of the property.