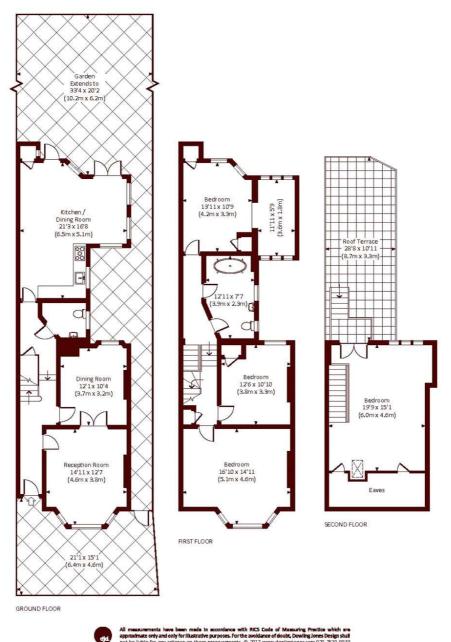

### Matching people and property in London for over 160 years.

KESLAKE ROAD, NW6 Approx. gross internal area 1946 Sq Ft. / 180.8 Sq M. Approx. gross internal area 2028 Sq Ft. / 188.4 Sq M. Inc. Restricted Height