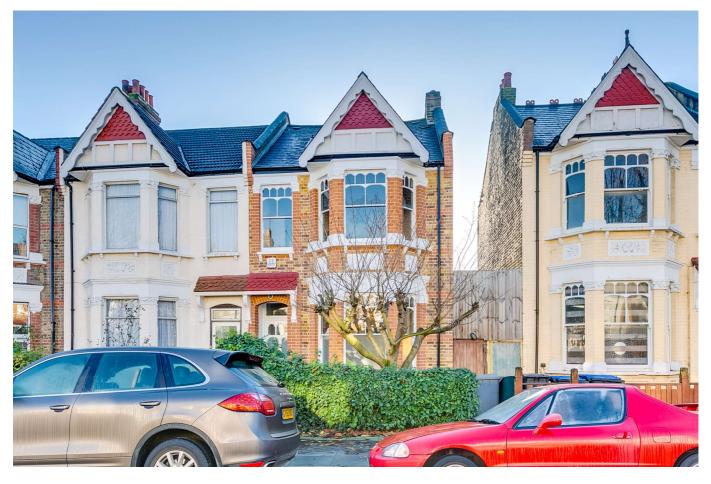

# Keslake Road, NW6

### £2,000,000 Freehold

- End-of-terrace
- Large south-facing roof terrace
- South-facing private garden
- Bright and spacious

A unique end-of-terrace family house with a south-facing roof terrace and garden, located moments from Queen's Park.