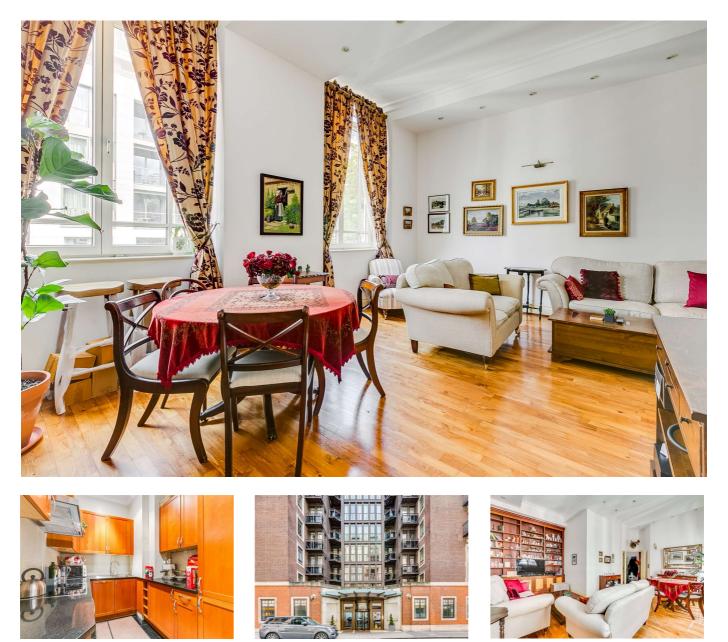

# St Johns Building, SW1P

#### £1,050,000 Leasehold

- Two double bedrooms
- Two bathrooms

- Highly desirable building
- fantastic ceiling height

A smartly presented two double bedroom apartment with a separate, well-equipped kitchen, two modern bathrooms and fantastic ceiling height. This wonderful home amounts to c.790 square feet.