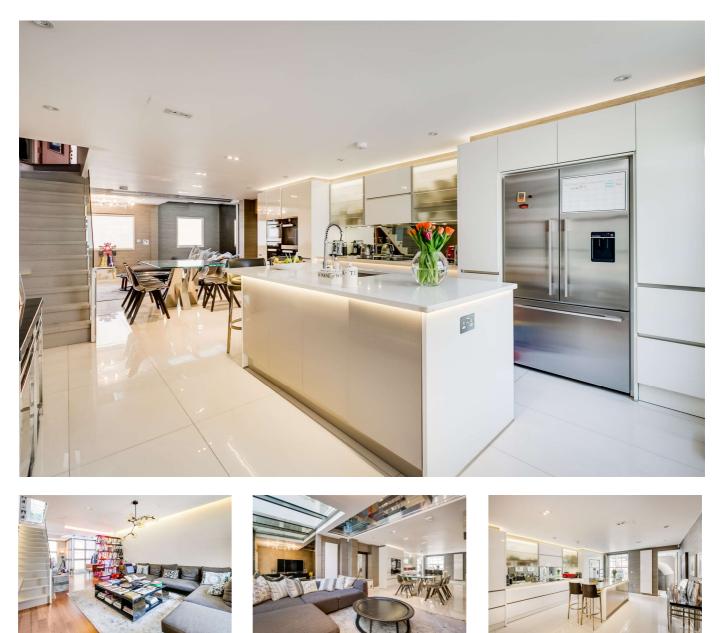

## £2,800,000 Freehold

- Five bedrooms
- Five bathrooms

- Freehold Victorian house
- Renovated to a very high standard

An outstanding five-bedroom Victorian freehold house, with impressive and well-arranged living accommodation amounting to c.2,500 sq ft. This beautiful property creates a lasting first impression.