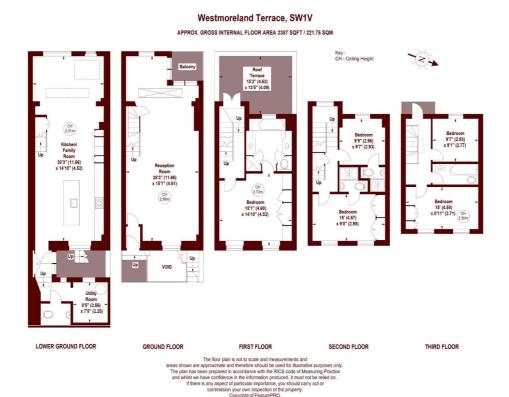

## £2,800,000 Freehold

- Five bedrooms
- Five bathrooms

- Freehold Victorian house
- Renovated to a very high standard

An outstanding five-bedroom Victorian freehold house, with impressive and well-arranged living accommodation amounting to c.2,500 sq ft. This beautiful property creates a lasting first impression.

## marshandparsons.co.uk

Every attempt has been made to ensure accuracy, however all measurements are approximate and for illustrative purpose only. **Not to scale.** 

In accordance with The Consumer Protection from Unfair Trading Regulations 2008 the following particulars have been prepared in good faith and they are not intended to constitute part of an offer or contract. We have not carried out a structural survey and the services, appliances and specific fittings have not been tested. All photographs, measurements floor plans and distances referred to are given as a guide only and should not be relied upon for the purchase of carpets or any other fixtures and fittings. Lease details, service charges and ground rent (where applicable) are given as a guide only and should be checked and confirmed by your Solicitor prior to exchange of contracts. Full Energy Performance Certificate available on request