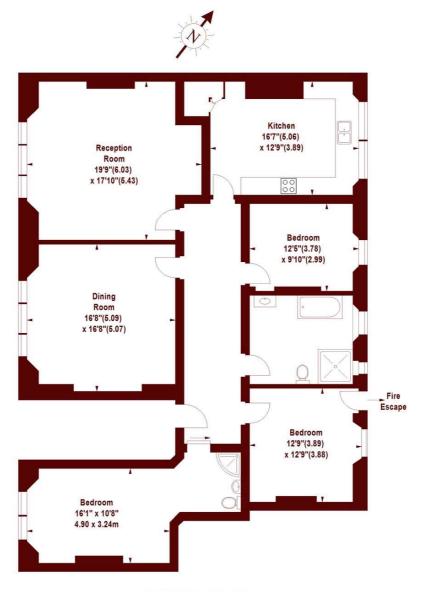

### **Carlisle Mansions, SW1P**

APPROX. GROSS INTERNAL FLOOR AREA 1700 SQFT / 157.98 SQM

#### LOWER GROUND FLOOR

Illustration For Identification Purposes Only. Not To Scale \*Floorplan Drawn According To RICS Guidelines Copyright of FeaturePRO