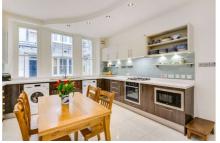

### £1,350,000 Leasehold

- Classic mansion block
- 1700 sq ft

- Three bedrooms
- Two bathrooms

An impressive three-bedroom period flat with well-arranged and versatile lateral living accommodation extending to c.1700 sq ft, set in a classic red-brick mansion block.