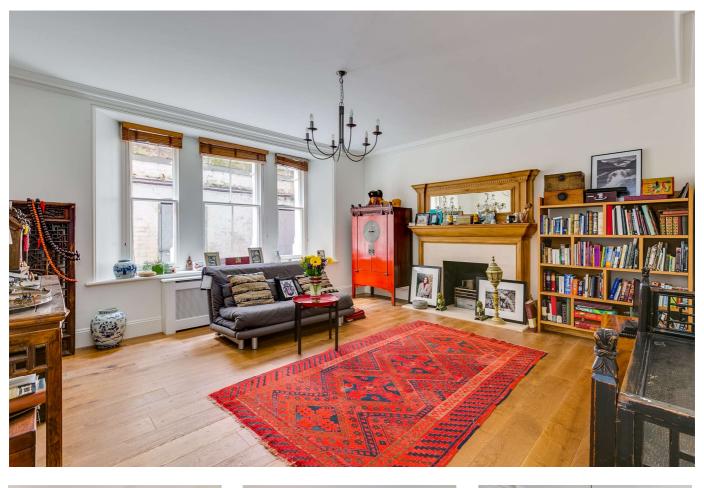

### £1,350,000 Leasehold

- Classic mansion block
- 1700 sq ft

- Three bedrooms
- Two bathrooms

An impressive three-bedroom period flat with well-arranged and versatile lateral living accommodation extending to c.1700 sq ft, set in a classic red-brick mansion block.