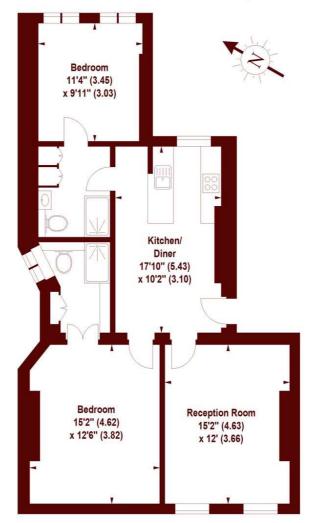

### Ashley Mansions, SW1V

APPROX. GROSS INTERNAL FLOOR AREA 817 SQFT / 75.90 SQM

#### **FIRST FLOOR**

The floor plan is not to scale and measurements and areas shown are approximate and therefore should be used for illustrative purposes only. The plan has been prepared in accordance with the RICS code of Measuring Practice and whilst we have confidence in the information produced, it must be not be relied on. If there is any aspect of particular importance, you should carry out or commission your own inspection of the property. Copyright of FeaturePRO.