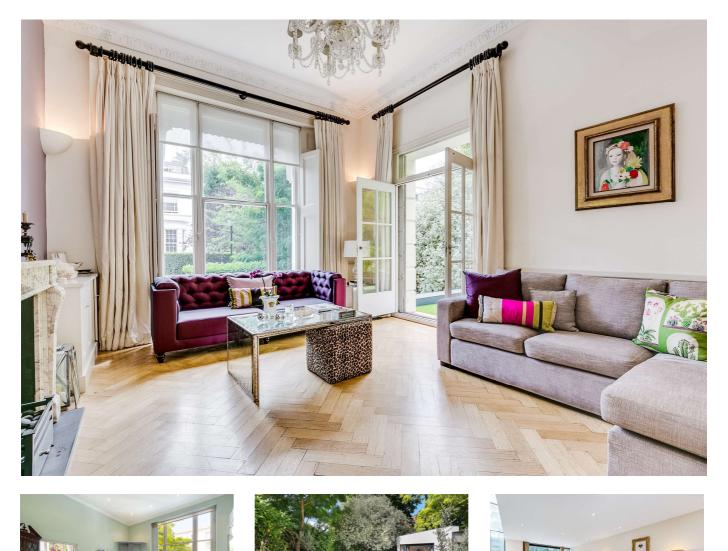

## Sold @ £3,335,150 in October 2021

£2,013 per sq/ft

South/westerly garden

- Glorious high ceilings
- Architecturally designed

A rare opportunity to acquire an exquisite maisonette arranged over the raised ground floor and garden level of a quintessential Italianate white stucco fronted villa.