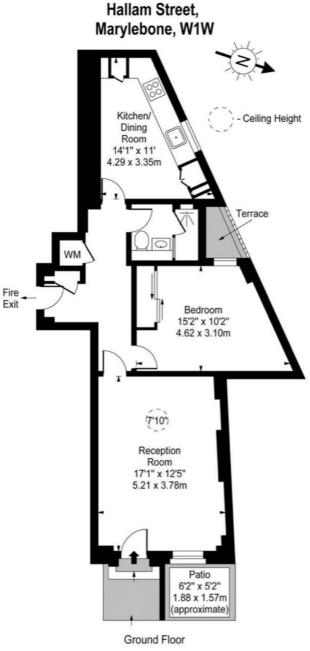

## Hallam Street, W1W

£795,000 Leasehold

- Has been designed by award winning interior designers and architects 'New
- York Design Co'
- Unique private and portered, dual

A ground floor 620 sqft one-bedroom apartment with a patio.

Approx Gross Internal Area 620 Sq Ft - 57.59 Sq M

For Illustration Purposes Only - Not To Scale

All viewings by appointment through our **MARYLEBONE office:** 

T 020 7935 1775

**E** sales.mar@marshandparsons.co.uk