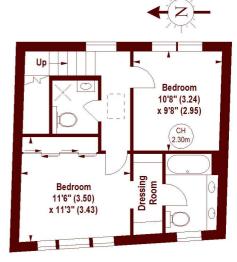

### **Archery Close, W2**

APPROX. GROSS INTERNAL FLOOR AREA 1429 SQFT / 132.75 SQM

LOWER GROUND FLOOR

#### **GROUND FLOOR**

**FIRST FLOOR** 

The floor plan is not to scale and measurements and areas shown are approximate and therefore should be used for illustrative purposes only. The plan has been prepared in accordance with the RICS code of Measuring Practice and whilst we have confidence in the information produced, it must not be relied on. If there is any aspect of particular importance, you should carry out or commission your own inspection of the property.