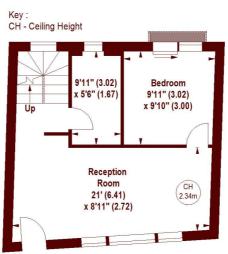

### **Archery Close, W2**

APPROX. GROSS INTERNAL FLOOR AREA 1429 SQFT / 132.75 SQM

LOWER GROUND FLOOR

#### **GROUND FLOOR**

**FIRST FLOOR** 

The floor plan is not to scale and measurements and areas shown are approximate and therefore should be used for illustrative purposes only. The plan has been prepared in accordance with the RICS code of Measuring Practice and whilst we have confidence in the information produced, it must not be relied on. If there is any aspect of particular importance, you should carry out or commission your own inspection of the property.