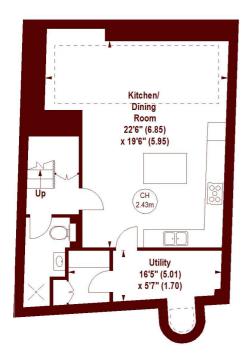

### **Archery Close, W2**

APPROX. GROSS INTERNAL FLOOR AREA 1429 SQFT / 132.75 SQM

LOWER GROUND FLOOR

#### **GROUND FLOOR**

**FIRST FLOOR** 

The floor plan is not to scale and measurements and areas shown are approximate and therefore should be used for illustrative purposes only. The plan has been prepared in accordance with the RICS code of Measuring Practice and whilst we have confidence in the information produced, it must not be relied on. If there is any aspect of particular importance, you should carry out or commission your own inspection of the property.