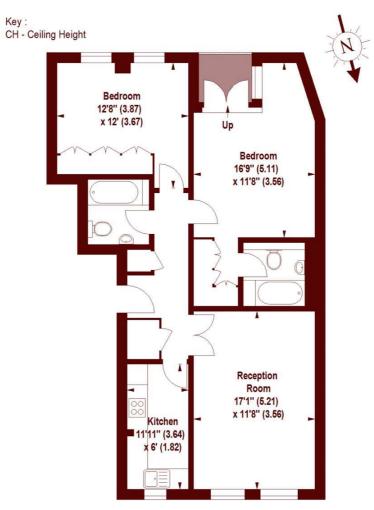

## **Charter Court, W1H**

#### APPROX, GROSS INTERNAL FLOOR AREA 798 SQFT / 74.13 SQM

## **GROUND FLOOR**

The floor plan is not to scale and measurements and areas shown are approximate and therefore should be used for illustrative purposes only. The plan has been prepared in accordance with the RICS code of Measuring Practice and whilst we have confidence in the information produced, it must not be relied on.