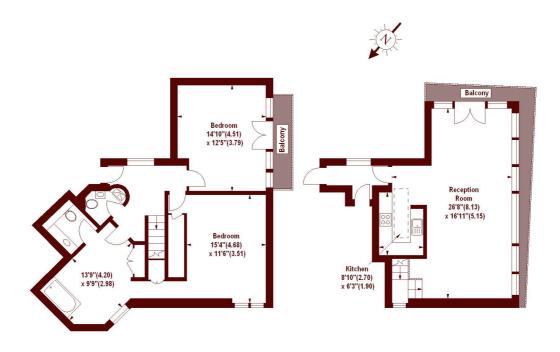

## Pollen Street, W1S

APPROX. GROSS INTERNAL FLOOR AREA 1170 SQFT / 108.70 SQM

FOURTH FLOOR FIFTH FLOOR

The floor plan is not to scale and measurements and areas shown are approximate and therefore should be used for illustrative purposes only. The plan has been prepared in accordance with the RICS code of Measuring Practice and whilst we have confidence in the information produced, it must not be relied on. If there is any aspect of particular importance, you should carry out or commission your own inspection of the property.