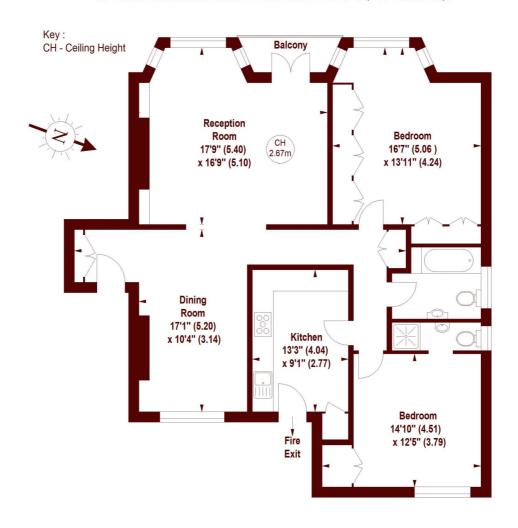

## APPROX. GROSS INTERNAL FLOOR AREA 1178 SQFT / 109.44 SQM

## THIRD FLOOR

The floor plan is not to scale and measurements and areas shown are approximate and therefore should be used for illustrative purposes only. The plan has been prepared in accordance with the RICS code of Measuring Practice and whilst we have confidence in the information produced, it must not be relied on.