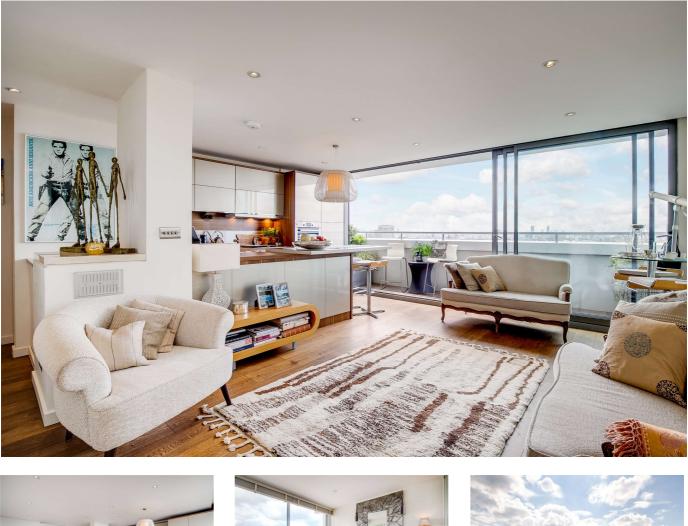

# Luxborough Tower, W1U

### £830,000 Leasehold

- One bedroom
- Large south facing balcony
- Modern interiors
- Far-reaching views

A stunning one-bedroom apartment with immaculate modern interiors, balcony and awe-inspiring views