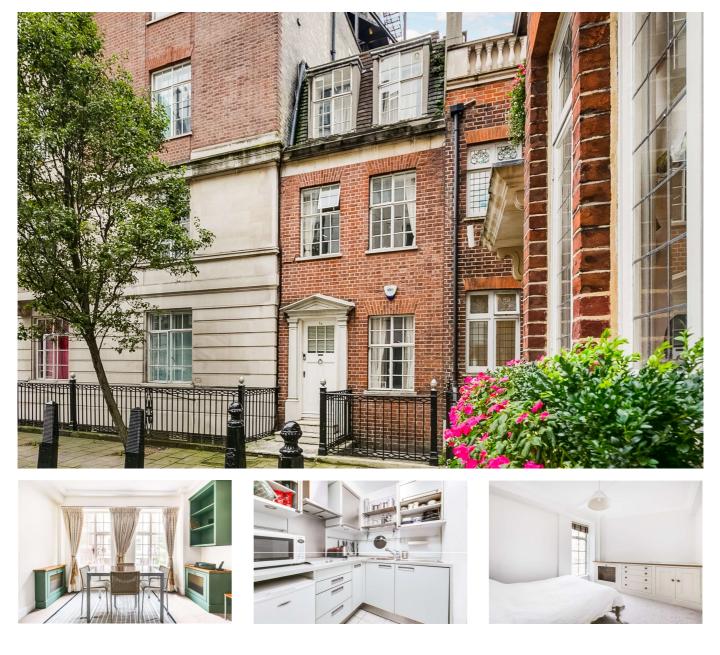

## Hallam Street, W1W SOLD: £750,000

## Exchange Date: September 2020

- One bedroom
- Separate study

- Portered building
- Basement storage

A large one-bedroom apartment with additional study, in a sought-after portered building in the heart of Fitzrovia.