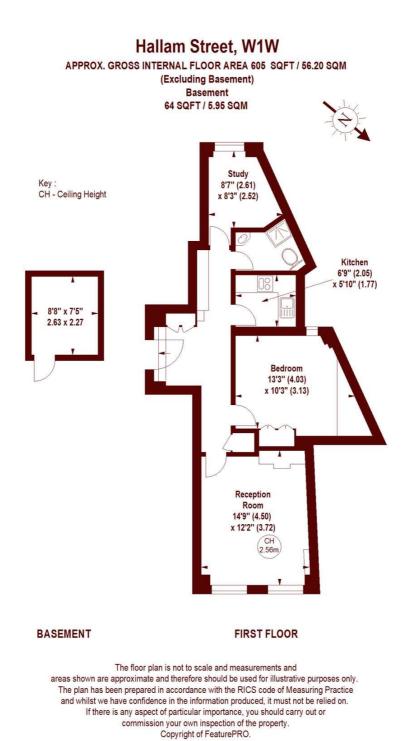

## Exchange Date: September 2020

- One bedroom
- Separate study

- Portered building
- Basement storage

A large one-bedroom apartment with additional study, in a sought-after portered building in the heart of Fitzrovia.

## marshandparsons.co.uk

Every attempt has been made to ensure accuracy, however all measurements are approximate and for illustrative purpose only. **Not to scale.** 

In accordance with The Consumer Protection from Unfair Trading Regulations 2008 the following particulars have been prepared in good faith and they are not intended to constitute part of an offer or contract. We have not carried out a structural survey and the services, appliances and specific fittings have not been tested. All photographs, measurements floor plans and distances referred to are given as a guide only and should not be relied upon for the purchase of carpets or any other fixtures and fittings. Lease details, service charges and ground rent (where applicable) are given as a guide only and should be checked and confirmed by your Solicitor prior to exchange of contracts. Full Energy Performance Certificate available on request.