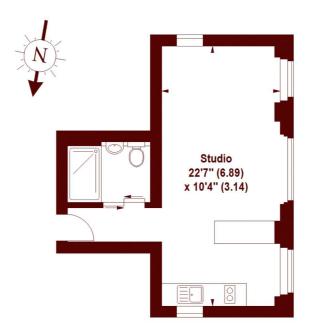

## APPROX. GROSS INTERNAL FLOOR AREA 306 SQFT / 28.43 SQM

## **SECOND FLOOR**

The floor plan is not to scale and measurements and areas shown are approximate and therefore should be used for illustrative purposes only. The plan has been prepared in accordance with the RICS code of Measuring Practice and whilst we have confidence in the information produced, it must not be relied on. If there is any aspect of particular importance, you should carry out or commission your own inspection of the property. Copyright of FeaturePRO.