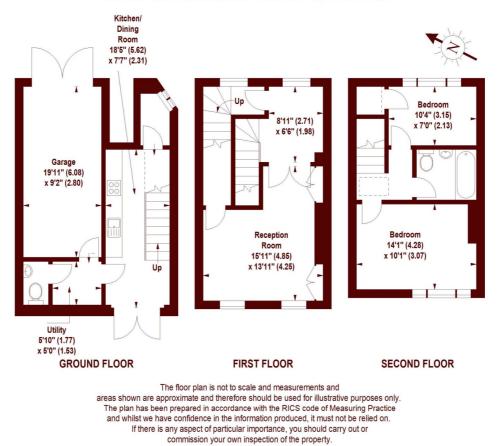

## Spring Mews, W1U SOLD £1,300,000 (£1,187/sqft) £1,375,000 Freehold

Exchanged: May 2022









- Two bedrooms
- Garage

- Freehold
- Quiet mews

A charming two-bedroom freehold mews house with garage, in the heart of Marylebone





Copyright of FeaturePRO.

## Spring Mews, W1U

APPROX. GROSS INTERNAL FLOOR AREA 1095 SQFT / 101.73 SQM

## All viewings by appointment through our **MARYLEBONE office:**

T 020 7935 1775 E sales.mar@marshandparsons.co.uk

94 Baker Street London W1U 6FZ

## marshandparsons.co.uk

Every attempt has been made to ensure accuracy, however all measurements are approximate and for illustrative purpose only. **Not to scale.** 

In accordance with The Consumer Protection from Unfair Trading Regulations 2008 the following particulars have been prepared in good faith and they are not intended to constitute part of an offer or contract. We have not carried out a structural survey and the services, appliances and specific fittings have not been tested. All photographs, measurements floor plans and d