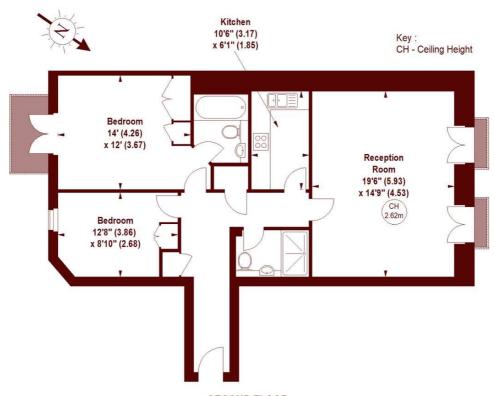

## APPROX. GROSS INTERNAL FLOOR AREA 882 SQFT / 81.94 SQM

## SECOND FLOOR

The floor plan is not to scale and measurements and areas shown are approximate and therefore should be used for illustrative purposes only. The plan has been prepared in accordance with the RICS code of Measuring Practice and whilst we have confidence in the information produced, it must not be relied on. If there is any aspect of particular importance, you should carry out or commission your own inspection of the property.