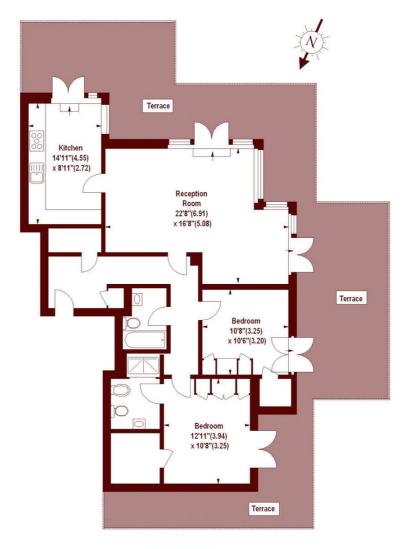

### Warren House, W14

APPROX. GROSS INTERNAL FLOOR AREA 1057 SQFT / 98.20 SQM

#### **NINTH FLOOR**

The floor plan is not to scale and measurements and areas shown are approximate and therefore should be used for illustrative purposes only. The plan has been prepared in accordance with the RICS code of Measuring Practice and whilst we have confidence in the information produced, it must not be relied on. If there is any aspect of particular importance, you should carry out or commission your own inspection of the property.

Copyright of FeaturePRO.