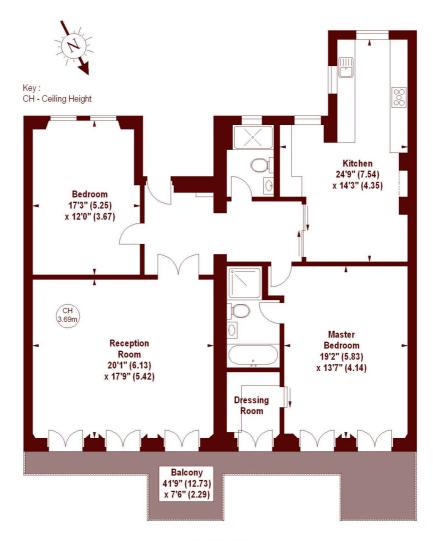

## **Emperors Gate, SW7**

APPROX. GROSS INTERNAL FLOOR AREA 1487 SQFT / 138.14 SQM

## FIRST FLOOR

The floor plan is not to scale and measurements and areas shown are approximate and therefore should be used for illustrative purposes only. The plan has been prepared in accordance with the RICS code of Measuring Practice and whilst we have confidence in the information produced, it must not be relied on. If there is any aspect of particular importance, you should carry out or commission your own inspection of the property.