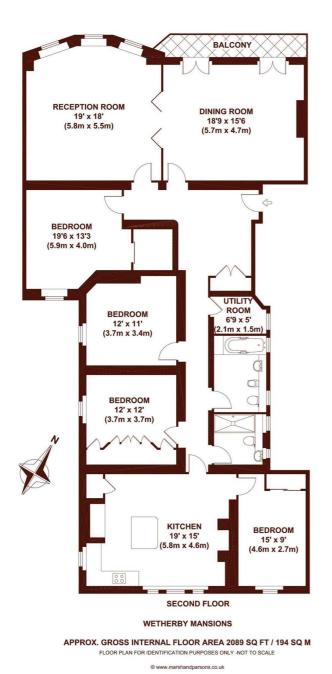

## £2,950,000 Leasehold

- Stunning four-bedroom apartment
- Beautifully maintained mansion block Well-proportioned reception rooms
- Excellent entertaining space

Stunning penthouse style apartment with communal gardens