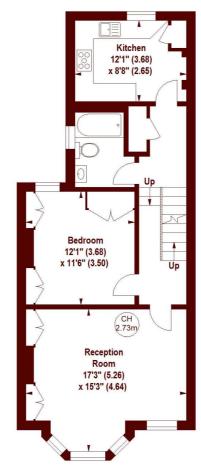

### Framfield Road, N5

APPROX. GROSS INTERNAL FLOOR AREA 925 SQFT / 85.93 SQM

GROUND FLOOR ENTRANCE

### FIRST FLOOR

#### SECOND FLOOR

The floor plan is not to scale and measurements and areas shown are approximate and therefore should be used for illustrative purposes only. The plan has been prepared in accordance with the RICS code of Measuring Practice and whilst we have confidence in the information produced, it must not be relied on. If there is any aspect of particular importance, you should carry out or commission your own inspection of the property.