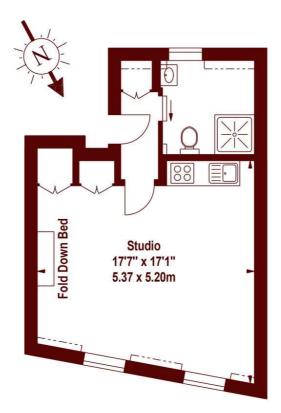

#### APPROX. GROSS INTERNAL FLOOR AREA 358 SQFT / 33.26 SQM

#### THIRD FLOOR

The floor plan is not to scale and measurements and areas shown are approximate and therefore should be used for illustrative purposes only. The plan has been prepared in accordance with the RICS code of Measuring Practice and whilst we have confidence in the information produced, it must be not be relied on. If there is any aspect of particular importance, you should carry out or commission your own inspection of the property. Copyright of FeaturePRO.