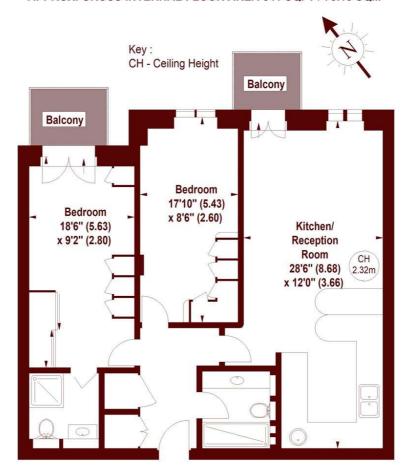

## **Tollard House, W14**

APPROX. GROSS INTERNAL FLOOR AREA 841 SQFT / 78.13 SQM

## THIRD FLOOR

The floor plan is not to scale and measurements and areas shown are approximate and therefore should be used for illustrative purposes only. The plan has been prepared in accordance with the RICS code of Measuring Practice and whilst we have confidence in the information produced, it must not be relied on.