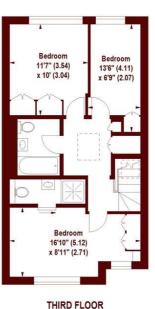

# Woodsford Square, W14

£3,150,000 Freehold









- Superb entertaining space
- Beautifully presented

- Air-conditioning
- Close to Holland Park

A fantastic five-bedroom family house presented in excellent condition throughout, benefitting from a south-west facing garden, off-street parking and access to a communal garden.



# Matching people and property in London for over 160 years.

## Woodsford Square, W14

APPROX. GROSS INTERNAL FLOOR AREA 2400 SQFT / 222.96 SQM













**GROUND FLOOR** 

### FIRST FLOOR

#### SECOND FLOOR

The floor plan is not to scale and measurements and areas shown are approximate and therefore should be used for illustrative purposes only. The plan has been prepared in accordance with the RICS code of Measuring Practice and whilst we have confidence in the information produced, it must be not be relied on. If there is any aspect of particular importance, you should carry out or commission your own inspection of the property. Copyright of FeaturePRO.

All viewings by appointment through our **HOLLAND PARK office:** 

T 020 7605 6890

E sales.hol@marshandparsons.co.uk

57 Norland Square London W11 4QJ

marshandparsons.co.uk

Every attempt has been made to ensure accuracy, however all measurements are approximate and for illustra