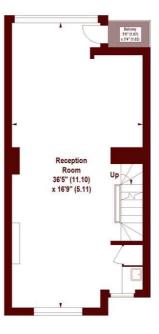

## Woodsford Square, W14

APPROX. GROSS INTERNAL FLOOR AREA 2400 SQFT / 222.96 SQM

**GROUND FLOOR** 