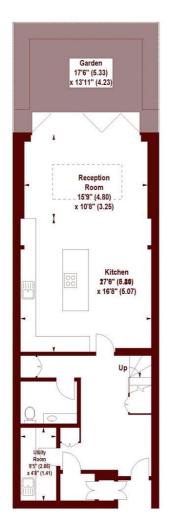

## Woodsford Square, W14

APPROX. GROSS INTERNAL FLOOR AREA 2400 SQFT / 222.96 SQM

**GROUND FLOOR** 

### FIRST FLOOR

#### SECOND FLOOR

The floor plan is not to scale and measurements and areas shown are approximate and therefore should be used for illustrative purposes only. The plan has been prepared in accordance with the RICS code of Measuring Practice and whilst we have confidence in the information produced, it must be not be relied on. If there is any aspect of particular importance, you should carry out or commission your own inspection of the property. Copyright of FeaturePRO.