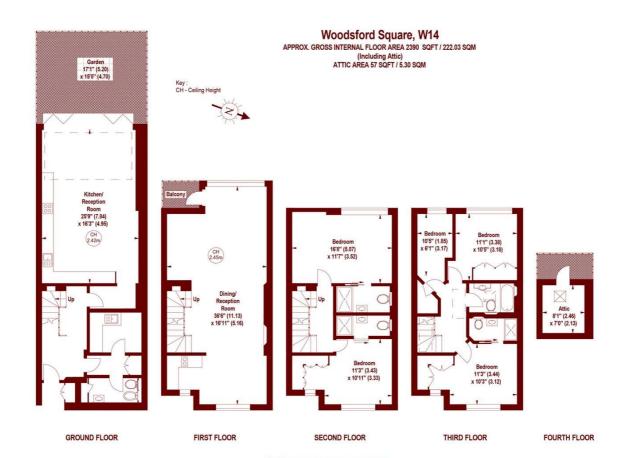

## Woodsford Square, W14

£3,450,000 Freehold

- Five bedrooms, four bathrooms
- Generous living space

- South-west facing garden
- Communal gardens

A beautifully presented five-bedroom house with private parking, south-west facing garden and access to communal gardens.

## Matching people and property in London for over 160 years.

The floor plan is not to scale and measurements and areas shown are approximate and therefore should be used for illustrative purposes only. The plan has been prepared in accordance with the RICS code of Measuring Practice and whilst we have confidence in the information produced, it must not be relied on. If there is any aspect of particular importance, you should carry out or commission your own inspection of the property. Copyright of FeaturePRO.