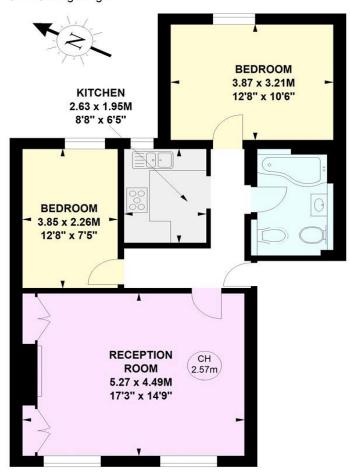

## **Britannia Road, SW6**

Approximate gross internal area 64.19 sq m / 691 sq ft

Key: CH - Ceiling Height

## **Second Floor**

The floor plan is not to scale and measurements and areas shown are approximate and therefore should be used for illustrative purposes only. The plan has been prepared in accordance with the RICS code of Measuring Practice and whilst we have confidence in the information produced, it must not be relied on. If there is any aspect of particular importance, you should carry out or commission your own inspection of the property.