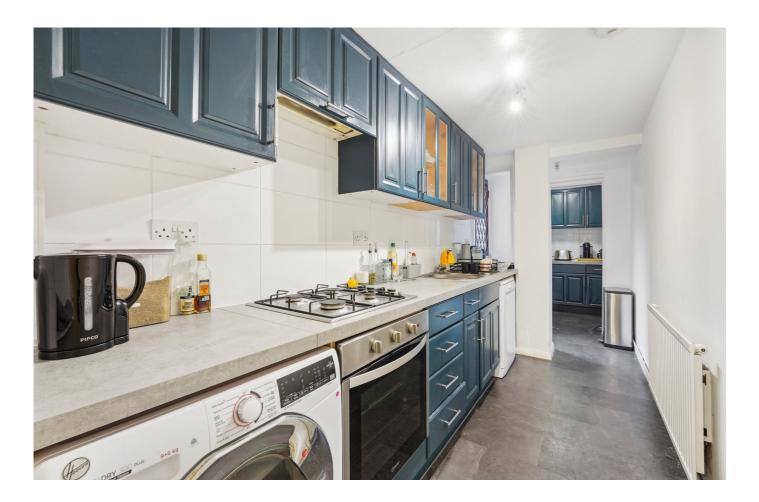

## £657 per week

EPC: D Council Tax: F

The property has been newly renovated and is split over two floors and boasts two large double bedrooms both with ample storage. There is a large and wonderfully bright reception room on the raised ground floor, a modern separate kitchen and a large bathroom with separate shower. At the back of the property is a private decked garden.