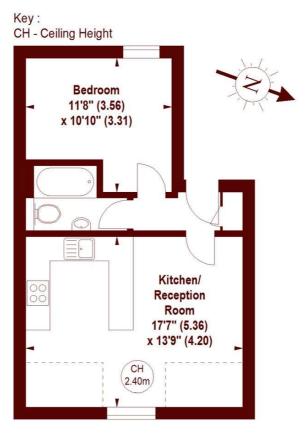

### APPROX. GROSS INTERNAL FLOOR AREA 433 SQFT / 40.23 SQM

#### SECOND FLOOR

The floor plan is not to scale and measurements and areas shown are approximate and therefore should be used for illustrative purposes only. The plan has been prepared in accordance with the RICS code of Measuring Practice and whilst we have confidence in the information produced, it must not be relied on. If there is any aspect of particular importance, you should carry out or commission your own inspection of the property. Copyright of FeaturePRO.