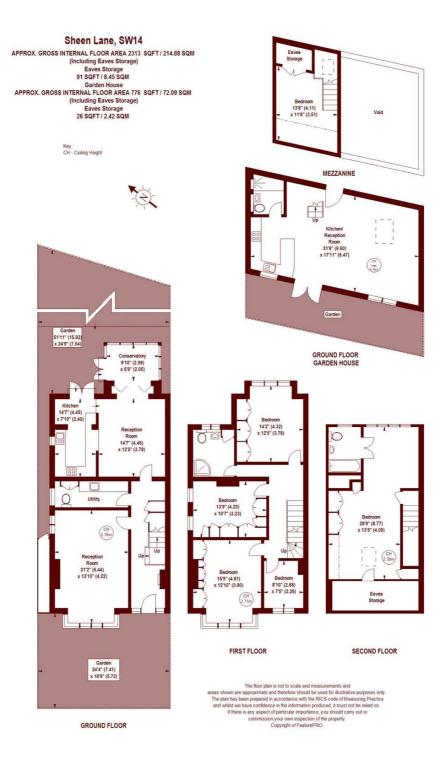

## Sheen Lane, SW14

£2,250,000 Freehold

- Five / Six bedrooms
- Off-street parking

- Stunning interior
- Separate stylish annex

A stunning five-bedroom Parkside family home with a modern, stylish annexe to the rear.