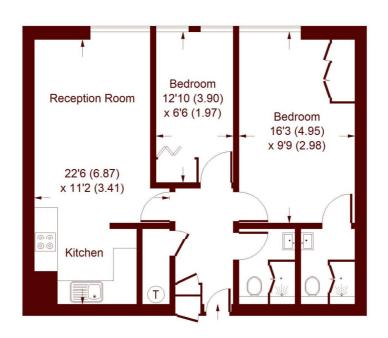

### Savoy Court, SW5

APPROX. GROSS INTERNAL FLOOR AREA (EXCLUDING EXTERNAL CUPBOARD) 627 SQFT / 58.3 SQM

#### FOURTH FLOOR

Whilst every attempt has been made to ensure the accuracy of the floor plan, measurements are approximate and not to scale No guarantee is given on the total square footage of the property quoted on the plan. Figures given are for guidance. Plan is for illustration purposes only, not to be used for valuations.