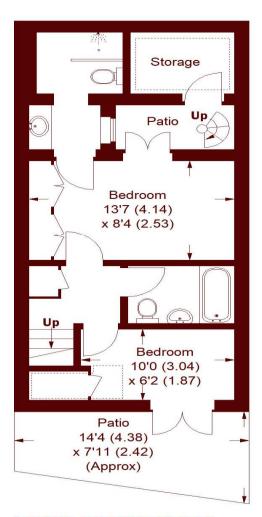

### Finborough Road, SW10

APPROX. GROSS INTERNAL AREA = 566 SQ FT / 52.6 SQ M (EXCLUDING STORAGE)

= Reduced headroom below 1.5 m / 5'0

#### LOWER GROUND FLOOR

#### RAISED GROUND FLOOR

Whilst every attempt has been made to ensure the accuracy of the floor plan, measurements are approximate and not to scale. No guarantee is given on the total square footage of the property quoted on the plan. Figures given are for guidance. Plan is for illustration purposes only, not to be used for valuations.