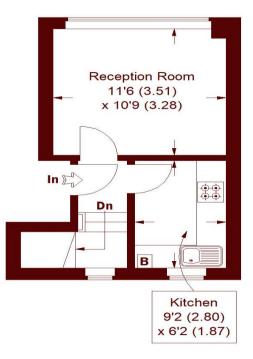

### Finborough Road, SW10

APPROX. GROSS INTERNAL AREA = 566 SQ FT / 52.6 SQ M (EXCLUDING STORAGE)

= Reduced headroom below 1.5 m / 5'0

#### RAISED GROUND FLOOR

Whilst every attempt has been made to ensure the accuracy of the floor plan, measurements are approximate and not to scale. No guarantee is given on the total square footage of the property quoted on the plan. Figures given are for guidance. Plan is for illustration purposes only, not to be used for valuations.