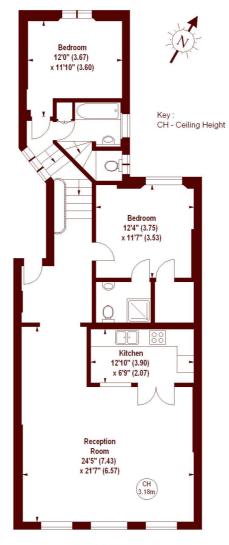

#### Bramham Gardens, SW5

APPROX. GROSS INTERNAL FLOOR AREA 1102 SQFT / 102.38 SQM

THIRD FLOOR

The floor plan is not to scale and measurements and areas shown are approximate and therefore should be used for illustrative purposes only. The plan has been prepared in accordance with the RICS code of Measuring Practice and whilst we have confidence in the information produced, it must not be relied on. If there is any aspect of particular importance, you should carry out or commission your own inspection of the property.

Copyright of FeaturePRO.