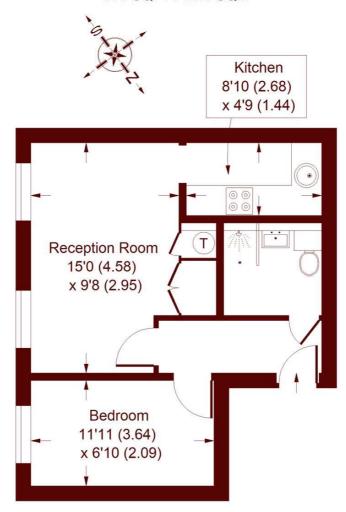

## **Trebovir Road, SW5**

APPROX. GROSS INTERNAL FLOOR AREA 378 SQFT / 35.1 SQM

## THIRD FLOOR

Whilst every attempt has been made to ensure the accuracy of the floor plan, measurements are approximate and not to scale. No guarantee is given on the total square footage of the property quoted on the plan. Figures given are for guidance. Plan is for illustration purposes only, not to be used for valuations.