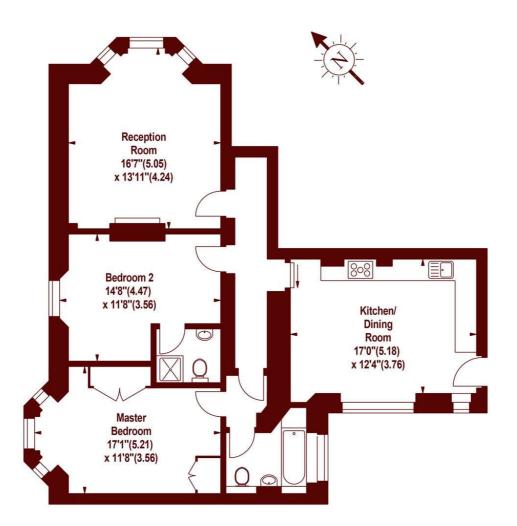

### Kensington Mansions, SW5

APPROX. GROSS INTERNAL FLOOR AREA 997 SQFT / 90.63 SQM

#### LOWER GROUND FLOOR

Illustration For Identification Purposes Only. Not To Scale \*Floorplan Drawn According To RICS Guidelines Copyright of FeaturePRO