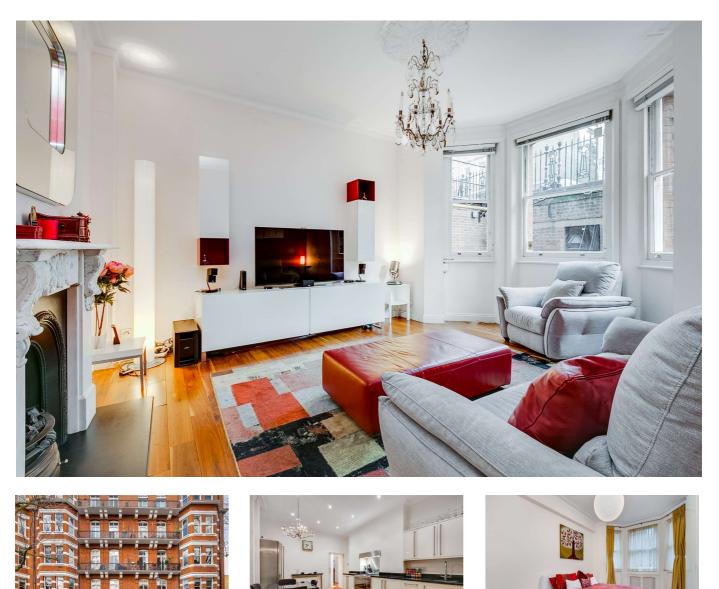

# Kensington Mansions, SW5

#### £945,000 Share of Freehold

Large family kitchen

- Two bathrooms
- Two bedrooms
- Access to private gardens

A beautifully refurbished two-bedroom flat offering stylish living in a popular mansion block. The property has an outstanding eat-in kitchen with plenty of space for dining.