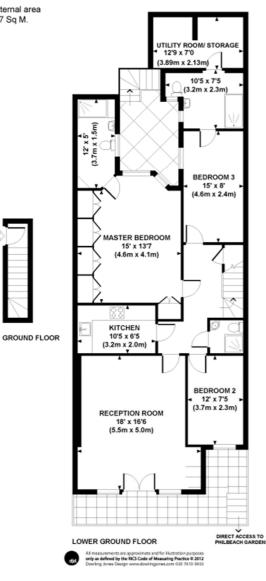

# MARSHOPARSONS

## Warwick Road, SW5

### £900,000 Share of Freehold





• Three spacious bedrooms



• Direct access to stunning communal gardens

Incredible development opportunity on this three-bedroom apartment with access to communal gardens



#### WARWICK ROAD, SW5

Approx. gross internal area 1254 Sq Ft. / 117 Sq M.











# All viewings by appointment through our **EARLS COURT office:**

T 020 7835 0620 E sales.ect@marshandparsons.co.uk

246 Old Brompton Road London SW5 ODE

marshandparsons.co.uk

Every attempt has been made to ensure accuracy, however all measurements are approximate and for illustrative purpose only. **Not to scale.** In accordance with The Consumer Protection from

In accordance with The Consumer Protection from Unfair Trading Regulations 2008 the following particulars have been prepared in good faith and they are not intended to constitute part of an offer or contract. We have not carried out a structural survey and the services, appliances and specific fittings have not been tested. All photographs, measurements floor plans and distances referred to are given as a guide only