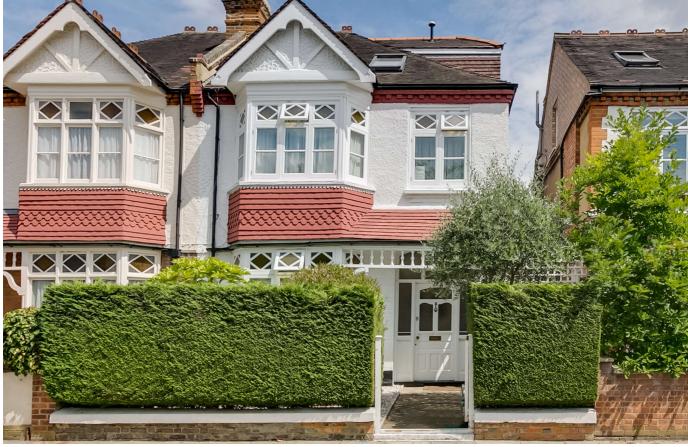

# St. Albans Avenue, W4

Sold: £790,000 (£789 psf.)

- Three bedrooms
- Two roof terraces

- Period
- Eat-in kitchen

A striking three-bedroom property benefiting from two private roof terraces.