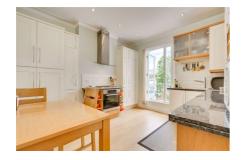

# St. Albans Avenue, W4

Sold: £790,000 (£789 psf.)

- Three bedrooms
- Two roof terraces

- Period
- Eat-in kitchen

A striking three-bedroom property benefiting from two private roof terraces.