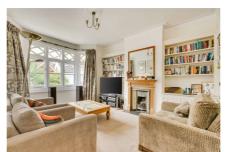

# St. Albans Avenue, W4

Sold: £790,000 (£789 psf.)

- Three bedrooms
- Two roof terraces

- Period
- Eat-in kitchen

A striking three-bedroom property benefiting from two private roof terraces.