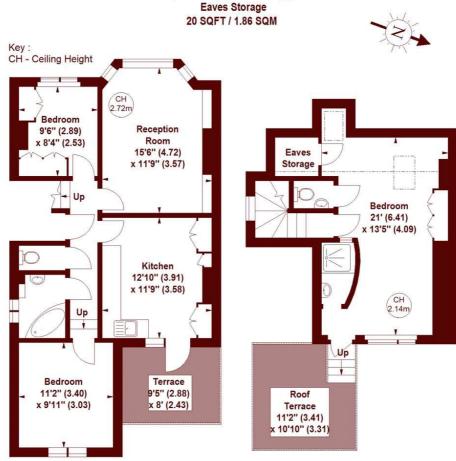

## St Albans Avenue, W4

APPROX. GROSS INTERNAL FLOOR AREA 1001 SQFT / 92.99 SQM (Including Eaves Storage)

### FIRST FLOOR

### SECOND FLOOR

The floor plan is not to scale and measurements and areas shown are approximate and therefore should be used for illustrative purposes only. The plan has been prepared in accordance with the RICS code of Measuring Practice and whilst we have confidence in the information produced, it must not be relied on. If there is any aspect of particular importance, you should carry out or commission your own inspection of the property.