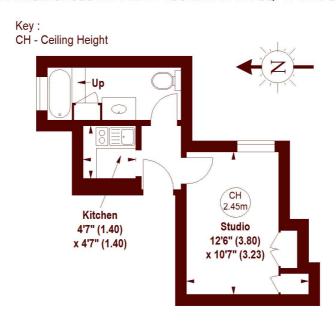

## **Montrose Court, SW7**

APPROX. GROSS INTERNAL FLOOR AREA 213 SQFT / 19.79 SQM

#### **BASEMENT**

The floor plan is not to scale and measurements and areas shown are approximate and therefore should be used for illustrative purposes only. The plan has been prepared in accordance with the RICS code of Measuring Practice and whilst we have confidence in the information produced, it must not be relied on.