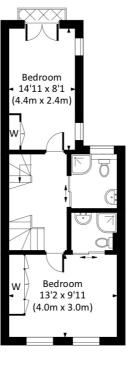

## **ROMNEY STREET, SW1P**

Approx. gross internal area 1627 Sq Ft. / 151.2 Sq M.

THIRD FLOOR

GROUND FLOOR

FIRST FLOOR

SECOND FLOOR

All measurements have been made in accordance with RICS code of Measuring Practice which are approximate only and only for illustrative purposes. For the avoidance of doubt, Dowling Jones Design shall not be liable for any reliance on these measurements. © 2019 www.dowlingjones.com 020 7610 9933