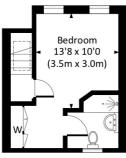

## **ROMNEY STREET, SW1P**

Approx. gross internal area 1627 Sq Ft. / 151.2 Sq M.

THIRD FLOOR

GROUND FLOOR

FIRST FLOOR

SECOND FLOOR

All measurements have been made in accordance with RICS code of Measuring Practice which are approximate only and only for illustrative purposes. For the avoidance of doubt, Dowling Jones Design shall not be liable for any reliance on these measurements. © 2019 www.dowlingjones.com 020 7610 9933