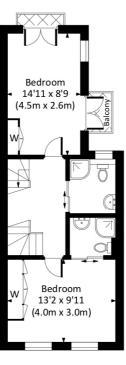

## **ROMNEY STREET, SW1P**

Approx. gross internal area 1627 Sq Ft. / 151.2 Sq M.

THIRD FLOOR

GROUND FLOOR

FIRST FLOOR

SECOND FLOOR

All measurements have been made in accordance with RICS code of Measuring Practice which are approximate only and only for illustrative purposes. For the avoidance of doubt, Dowling Jones Design shall not be liable for any reliance on these measurements. © 2019 www.dowlingjones.com 020 7610 9933