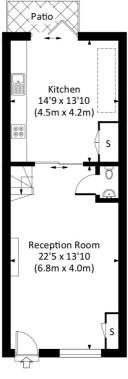

## **ROMNEY STREET, SW1P**

Approx. gross internal area 1627 Sq Ft. / 151.2 Sq M.

THIRD FLOOR

GROUND FLOOR

FIRST FLOOR

SECOND FLOOR

All measurements have been made in accordance with RICS code of Measuring Practice which are approximate only and only for illustrative purposes. For the avoidance of doubt, Dowling Jones Design shall not be liable for any reliance on these measurements. © 2019 www.dowlingjones.com 020 7610 9933