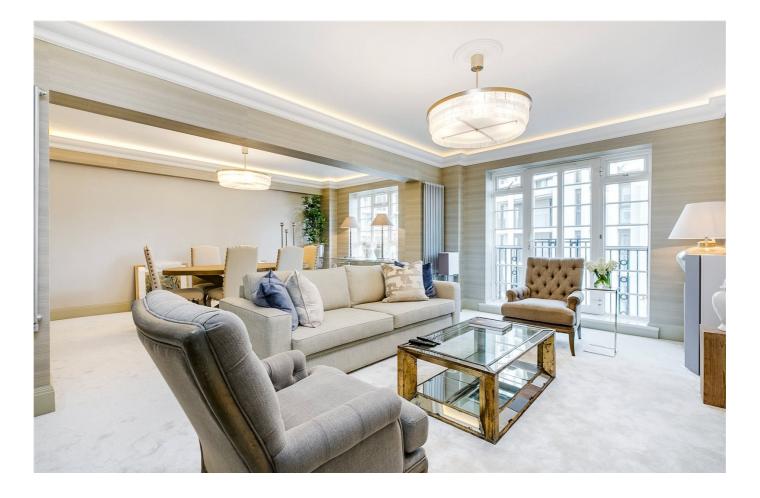

## £1,500 per week

- Beautifully specified
- Two-bedroom suites

- 24-hour concierge
- Communal roof terrace

A fully refurbished two-bedroom apartment specified to a luxurious standard, situated on the fifth floor of a well-maintained Art Deco building with 24-hour concierge and communal roof terrace.

## £1,500 per week

EPC: C Council Tax: G

Located on the fifth floor of a popular Westminster mansion block, this spectacular apartment offers an overwhelming sense of prestige with spacious accommodation, high ceilings and luxurious fittings. This property offers superb living arrangements with two separate bedroom suites and large reception space, plenty of storage and guest WC. Westminster Gardens is an eminent and esteemed mansion block in the heart of Westminster boasting a lift and 24-hour concierge as well as off-street parking and an amazing communal roof terrace overlooking the iconic skyline of London. Located close to the River Thames and Tate Britain; and within walking distance of Parliament Square, Whitehall, St. James' Park and Westminster Abbey, the property is in a marvellous location for access around central London. Transport Links close by include Westminster Underground Station (Jubilee, Circle and District Lines) for access over to Canary Wharf, Pimlico Underground Station (Victoria Line) and Victoria Station (Victoria, District and Circle Lines) for National Rail Services and the Gatwick Express.