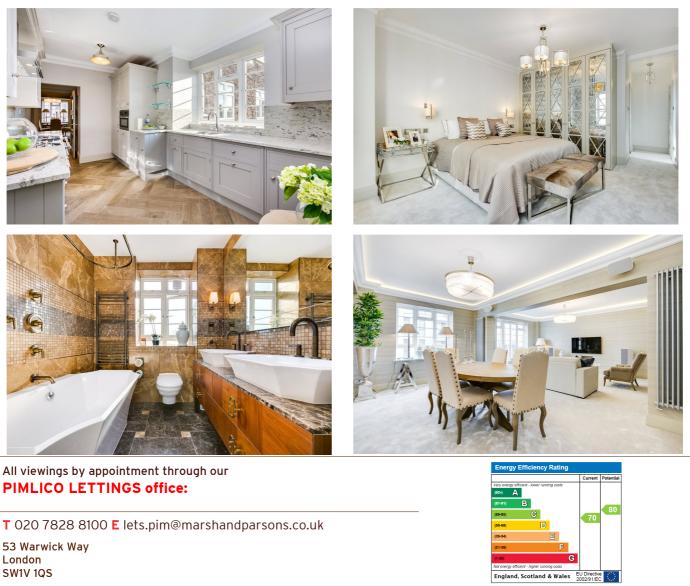

## £1,500 per week

- Beautifully specified
- Two-bedroom suites

- 24-hour concierge
- Communal roof terrace

A fully refurbished two-bedroom apartment specified to a luxurious standard, situated on the fifth floor of a well-maintained Art Deco building with 24-hour concierge and communal roof terrace.

## £1,500 per week

EPC: C Council Tax: G

Located on the fifth floor of a popular Westminster mansion block, this spectacular apartment offers an overwhelming sense of prestige with spacious accommodation, high ceilings and luxurious fittings. This property offers superb living arrangements with two separate bedroom suites and large reception space, plenty of storage and guest WC. Westminster Gardens is an eminent and esteemed mansion block in the heart of Westminster boasting a lift and 24-hour concierge as well as off-street parking and an amazing communal roof terrace overlooking the iconic skyline of London. Located close to the River Thames and Tate Britain; and within walking distance of Parliament Square, Whitehall, St. James' Park and Westminster Abbey, the property is in a marvellous location for access around central London. Transport Links close by include Westminster Underground Station (Jubilee, Circle and District Lines) for access over to Canary Wharf, Pimlico Underground Station (Victoria Line) and Victoria Station (Victoria, District and Circle Lines) for National Rail Services and the Gatwick Express.