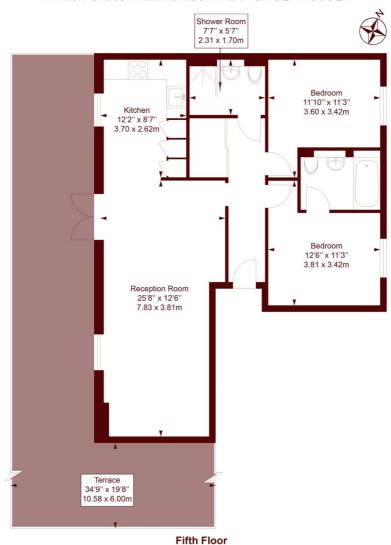

## **Bromyard Avenue**

APPROX. GROSS INTERNAL FLOOR AREA: 821 SQFT/ 76.3 SQM

Measured in accordance with RICS guidelines. Every attempt is made to ensure accuracy However all measurements are approximate.

The floor plan is illustrative purposes only and is not to scale ELLIE CLAIRE PHOTOGRAPHY LTD www.ellieclairephotography.com

All viewings by appointment through our **ACTON office:** 

T 020 8992 9000

E sales.act@marshandparsons.co.uk